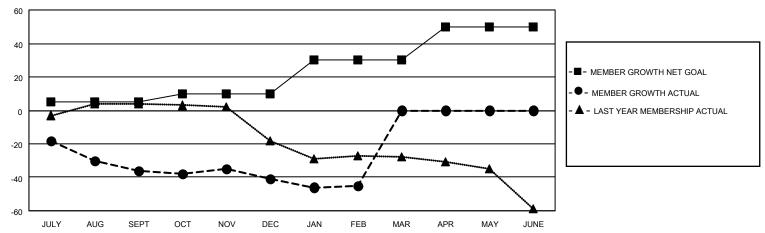

### GOALS AND ACTUAL MEMBERS CUMULATIVE

| DROPPED CLUBS: 0 |    | 15 CLUBS OF 37 ADDED 1 OR<br>MORE NEW MEMBERS | GENDER DISTRIBUTION                |                           |  |
|------------------|----|-----------------------------------------------|------------------------------------|---------------------------|--|
|                  |    | WORE NEW WEINBERS                             | MALE                               | 589 (69.54%)              |  |
| DROPPED MEMBERS  |    |                                               | FEMALE<br>NON BINARY               | 258 (30.46%)<br>0 (0.00%) |  |
| DROFFED MEMBERS  |    |                                               | PREFER NOT TO ANSWER               | 0 (0.00%)                 |  |
| DECEASED         | 17 |                                               |                                    | 0 (0.0075)                |  |
| CLUB CANCELLED   | 0  | CLICK HERE FOR CUMULATIVE                     | TOTAL FAMILY UNIT MEMBERS 179      |                           |  |
| OTHER            | 64 | MEMBERSHIP DATA                               |                                    |                           |  |
| TOTAL            | 81 |                                               | FAMILY MEMBERS PAYING HALF DUES 95 |                           |  |
|                  |    |                                               |                                    |                           |  |